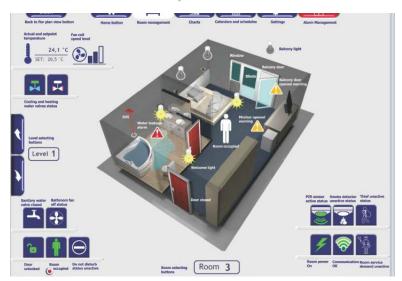

Based on online data acquisition from building automation controllers it provides to operator next features:

- graphical presentation of processes, values or statuses from each space,
- commands and parameters for controlling these processes,
- alarm management,
- logging feature,
- graphical presentation of trends,
- scheduling of events,
- data exchange with other property management systems, eg. Hotel Management System,
- remote maintenance,
- multilanguage,
- user and password management.

BMS is an essential tool for hotel or building operator, as it allows:

- Immediate reaction in case of detected warnings or alarms on systems.
- Control over energy efficiency of the systems.
- Reduction of personnel needed for operation and maintenance.
- Transparent inside view on hotel operations.
- Historical overview of process behaviour.