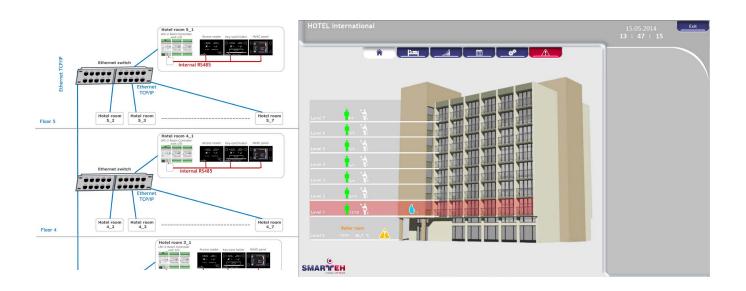

## Supervision Through Building Management System

Building Management System - BMS offers an advanced supervision control over all automation system of the hotel or other building.

Smarteh automation systems in a building control: access, HVAC systems, lighting, safety issues, and energy source management. These processes run in all spaces of the building, from hotel rooms to restaurants, kitchens, corridors, offices and many more.

Based on online data acquisition from building automation controllers it provides to operator next features:

- graphical presentation of processes, values or statuses from each space,
- commands and parameters for controlling these processes,
- alarm management,
- logging feature,
- graphical presentation of trends,
- scheduling of events,
- data exchange with other property management systems, eg. Hotel Management System,
- remote maintenance,
- multilanguage,
- user and password management.