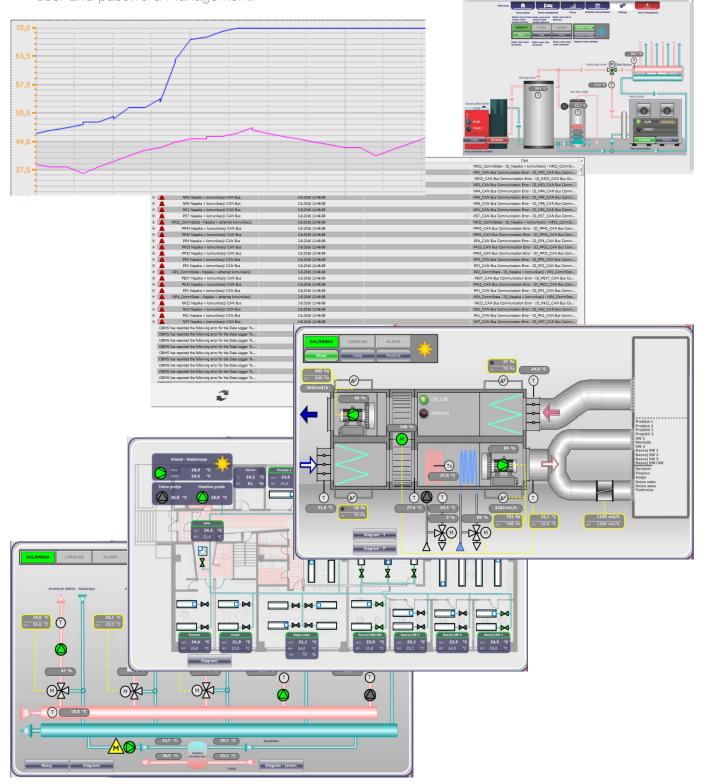

## Supervision Through Building Management System

Building Management System - BMS offers an advanced supervision control over all automation system of the hotel or other building.

Smarteh automation systems in a building control: access, HVAC systems, lighting, safety issues, and energy source management. These processes run in all spaces of the building, from hotel rooms to restaurants, kitchens, corridors, offices and many more.

BMS acquire all this process data through standard Ethernet network using standard network protocols (Modbus TCP/IP).

Its centralised concept allows the operator to have supervision and control over whole building in real time. Supervision is possible either from local point (reception or back office) or remotely from anywhere.

Based on online data acquisition from building automation controllers it provides to operator next features:

- graphical presentation of processes, values or statuses from each space,
- commands and parameters for controlling these processes,
- alarm management,
- logging feature,
- graphical presentation of trends,
- scheduling of events,
- data exchange with other property management systems, eg. Hotel Management System,
- remote maintenance,
- multilanguage,
- user and password management.