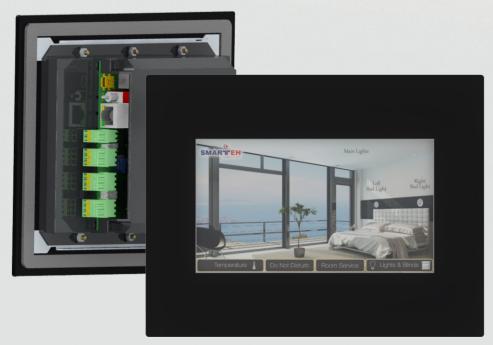

## 7" Capacitive Graphical Operation Terminal designed for building automation

Smarteh's new 7" capacitive Graphical Operation Terminal is innovation of unique modern design with integrated Programmable Logic Controller (PLC) functionality.

Frameless glass screen offers an intuitive, clear and flexible interface between the user and the building.

Screen pictures, control buttons, status images can be easily programed to match individual high end design requirements.

Graphic Operation Terminal has an integrated Micro SD card, Setting Storage FLASH, RTC, NV RAM which doesn't need the battery for its functioning.

**CONTACT US:** 

SMARTEH d.o.o. Poljubinj 114 5220 Tolmin, Slovenija P: +386 5 388 4400 F: +386 5 388 4401 E: sales@smarteh.si