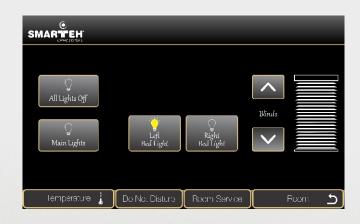

With our new capacitive Graphical Operation Terminal LPC-3.GOT.011 you are able to control various building segments from one touch panel. Controlling of ventilation, temperature and lighting are some of the segments that our new touch panel provides you in residential or commercial buildings.

Frameless glass screen offers an intuitive, clear and flexible interface between the user and the building.

Screen pictures, control buttons, status images can be easily programed to match individual high end design requirements.