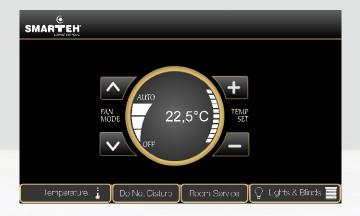

With our new capacitive Graphical Operation Terminal LPC-3.GOT.011 you are able to control various building segments from one touch panel. Controlling of ventilation, temperature and lighting are some of the segments that our new touch panel provides you in residential or commercial buildings.

Frameless glass screen offers an intuitive, clear and flexible interface between the user and the building.

Screen pictures, control buttons, status images can be easily programed to match individual high end design requirements.